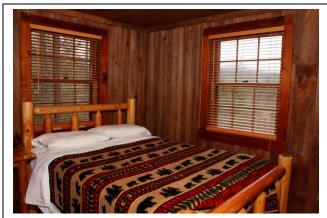

## Cabin #5 – 2 Bedroom Cabin sleeps 6– 2-Full Beds / 1– Sleeper Sofa

Cabin # 5--- 6 person cabin.

Each Bedroom has a full size bed and there is a pull out sleeper sofa in the den.

Cabin is equipped with HVAC, fire place, stove, refrigerator, microwave, coffee maker, pots and pans, utensils, plates, glasses and cups for 6. Linens are provided for the beds and sleeper sofa. 6 towels and 6 wash cloths are also provided. *Towels and wash cloths are not exchanged for stays less than 6 nights*. Outside there is a patio with a fire pit, grill, table and chairs. Screen porch is equipped with rockers. Parking for 2 cars.