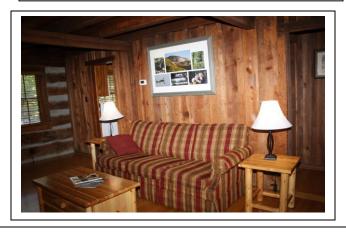

## Cabin #5 – 2 Bedroom Cabin sleeps 6– 2-Full Beds / 1– Sleeper Sofa

Cabin # 5--- 6 person cabin.

Each Bedroom has a full size bed and there is a pull out sleeper sofa in the den.

Cabin is equipped with HVAC, fire place, stove, refrigerator, microwave, coffee maker, pots and pans, utensils, plates, glasses and cups for 6. Linens are provided for the beds and sleeper sofa. 6 towels and 6 wash cloths are also provided. *Towels and wash cloths are not exchanged for stays less than 6 nights*. Outside there is a patio with a fire pit, grill, table and chairs. Screen porch is equipped with rockers. Parking for 2 cars.