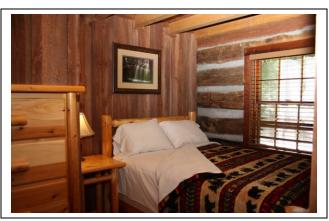

## Cabin #5 – 2 Bedroom Cabin sleeps 6– 2-Full Beds / 1– Sleeper Sofa

Cabin # 5--- 6 person cabin.

Each Bedroom has a full size bed and there is a pull out sleeper sofa in the den.

Cabin is equipped with HVAC, fire place, stove, refrigerator, microwave, coffee maker, pots and pans, utensils, plates, glasses and cups for 6. Linens are provided for the beds and sleeper sofa. 6 towels and 6 wash cloths are also provided. *Towels and wash cloths are not exchanged for stays less than 6 nights*. Outside there is a patio with a fire pit, grill, table and chairs. Screen porch is equipped with rockers. Parking for 2 cars.