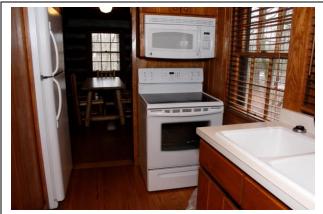

## Cabin #5 – 2 Bedroom Cabin sleeps 6– 2-Full Beds / 1– Sleeper Sofa

Cabin # 5--- 6 person cabin.

Each Bedroom has a full size bed and there is a pull out sleeper sofa in the den.

Cabin is equipped with HVAC, fire place, stove, refrigerator, microwave, coffee maker, pots and pans, utensils, plates, glasses and cups for 6. Linens are provided for the beds and sleeper sofa. 6 towels and 6 wash cloths are also provided. *Towels and wash cloths are not exchanged for stays less than 6 nights*. Outside there is a patio with a fire pit, grill, table and chairs. Screen porch is equipped with rockers. Parking for 2 cars.