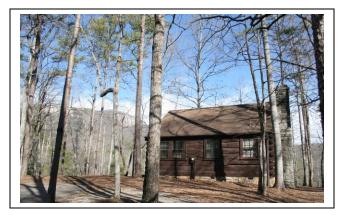

## Cabin #5 – 2 Bedroom Cabin sleeps 6– 2-Full Beds / 1– Sleeper Sofa

Cabin # 5--- 6 person cabin.

Each Bedroom has a full size bed and there is a pull out sleeper sofa in the den.

Cabin is equipped with HVAC, fire place, stove, refrigerator, microwave, coffee maker, pots and pans, utensils, plates, glasses and cups for 6. Linens are provided for the beds and sleeper sofa. 6 towels and 6 wash cloths are also provided. *Towels and wash cloths are not exchanged for stays less than 6 nights*. Outside there is a patio with a fire pit, grill, table and chairs. Screen porch is equipped with rockers. Parking for 2 cars.