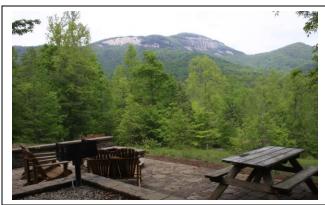

## Cabin #5 – 2 Bedroom Cabin sleeps 6– 2-Full Beds / 1– Sleeper Sofa

Cabin # 5--- 6 person cabin.

Each Bedroom has a full size bed and there is a pull out sleeper sofa in the den.

Cabin is equipped with HVAC, fire place, stove, refrigerator, microwave, coffee maker, pots and pans, utensils, plates, glasses and cups for 6. Linens are provided for the beds and sleeper sofa. 6 towels and 6 wash cloths are also provided. *Towels and wash cloths are not exchanged for stays less than 6 nights*. Outside there is a patio with a fire pit, grill, table and chairs. Screen porch is equipped with rockers. Parking for 2 cars.